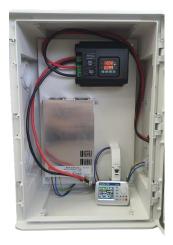

## MicroNex DR50

## Desalination & Realkalization (DR) Unit

MicroNex DR50 is a power supply units designed for electrochemical desalination and realkalization of reinforced concrete. The unit is designed for the supply, control and monitoring of the delivery of current to the areas of reinforced concrete being treated by the electrochemical desalination or realkalization systems.

## **DR50 Features:**

- Robust, mobile unit
- 0 50 Amp, 0 48 Volt output
- Remote controller can control/monitor up to 30 units with one remote (10m range)
- 9 common positive and 9 common negative terminals per DR unit
- Automatic recording of amp hour calculation for each DR unit
- Suitable to outdoor applications
- Constant current/constant voltage
- Highly efficient low heat generation
- Low ripple

## **Technical Specification**

230VAC - 15A Input **Output Current** 0 - 50ADC**Output Voltage** 0 - 45V DC **Output Current Resolution** 10 mA Output Voltage Resolution 10 mV

+61 (02) 9063 1434