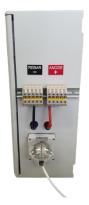

## **DR50 Features:**

- Robust, mobile unit
- 0 50 Amp, 0 48 Volt output
- Remote controller can control/monitor up to 30 units with one remote (10m range)
- 9 common positive and 9 common negative terminals per DR unit
- Automatic recording of amp hour calculation for each DR unit
- Suitable to outdoor applications
- Constant current/constant voltage
- Highly efficient low heat generation
- Low ripple

## **Technical Specification**

230VAC - 15A Input **Output Current** 0 - 50ADC**Output Voltage** 0 - 45V DC **Output Current Resolution** 10 mA Output Voltage Resolution 10 mV

+61 (02) 9063 1434