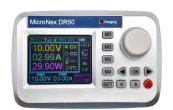

## **DR50 Features:**

- Robust, mobile unit
- 0 50 Amp, 0 48 Volt output
- Remote controller can control/monitor up to 30 units with one remote (10m range)
- 9 common positive and 9 common negative terminals per DR unit
- Automatic recording of amp hour calculation for each DR unit
- Suitable to outdoor applications
- Constant current/constant voltage
- Highly efficient low heat generation
- Low ripple

## **Technical Specification**

230VAC - 15A Input **Output Current** 0 - 50ADC**Output Voltage** 0 - 45V DC **Output Current Resolution** 10 mA Output Voltage Resolution 10 mV

+61 (02) 9063 1434